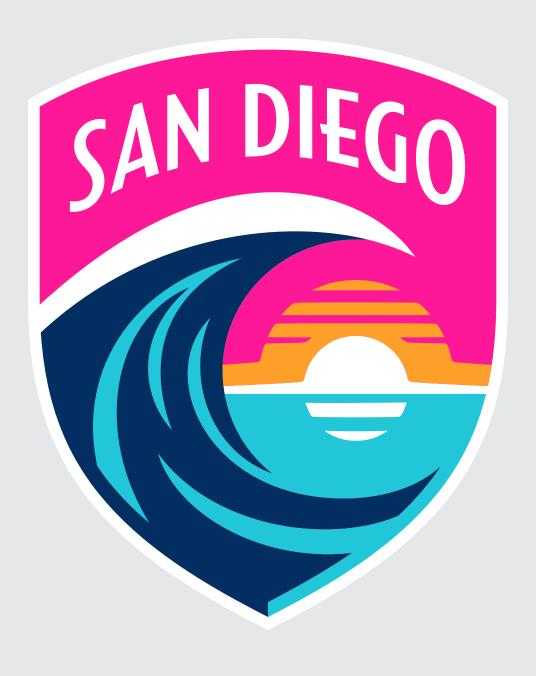

MARCY AVE

This is the San Diego Wave FC full-colour primary crest. Use this mark wherever possible.

Do not manipulate this mark in any way.

These are the approved one- and two-color primary crests. Only use these marks when the full-color version is unavailable.