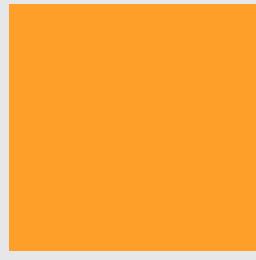

PMS: 137 HEX: #FD9F28 RGB: 253, 159, 40 CMYK: 0, 44, 100, 0

Black, white, and any shade of neutral gray are also acceptable.

These are the San Diego Wave FC word-marks. Please use only in the official club color palette.